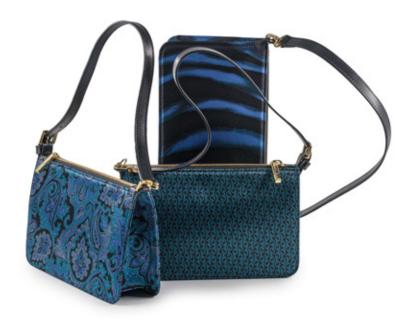

## SILKY ORIZZONTI APPAREL

COD: SLKSH\_15296.3

COD: SLKSH\_15418.3

COD: SLKSH\_15280.3

SILKY SHIRT SKU SLKSH\_B\_

in line with the same collection for an immediate outfit. Bags entirely handmade in Italy by expert craftsmen, in 100% Silk and selected

leathers.