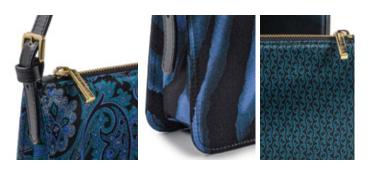

## SILKY ORIZZONTI APPAREL

COD: SLKSH\_15296.3

COD: SLKSH\_15418.3

COD: SLKSH\_15280.3

SILKY SHIRT SKU SLKSH\_B\_

in line with the same collection for an immediate outfit. Bags entirely handmade in Italy by expert craftsmen, in 100% Silk and selected

leathers.