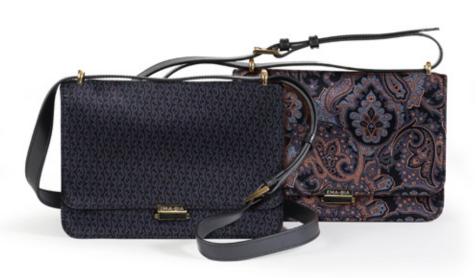

## SILKY ORIZZONTI APPAREL

COD: SLKSH\_15296.3

COD: SLKSH\_15418.3

COD: SLKSH\_15280.3

SILKY SHIRT SKU SLKSH\_B\_

in line with the same collection for an immediate outfit. Bags entirely handmade in Italy by expert craftsmen, in 100% Silk and selected

leathers.