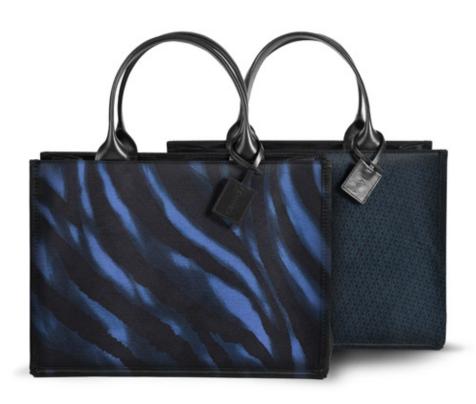

## SILKY ORIZZONTI APPAREL

COD: SLKSH\_15296.3

COD: SLKSH\_15418.3

COD: SLKSH\_15280.3

SILKY SHIRT SKU SLKSH\_B\_

in line with the same collection for an immediate outfit. Bags entirely handmade in Italy by expert craftsmen, in 100% Silk and selected

leathers.